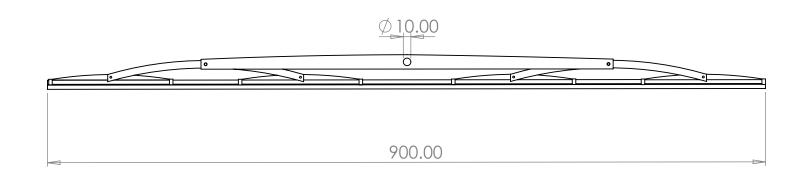

| TOLERANCES:<br>LINEAR:<br>ANGULAR: | Uw | WINDOW WIPER SISTE |  | CHK'D<br>APPV'D | N.GOULD | 04/18 |           |        | 900 BLADE |              |     |
|------------------------------------|----|--------------------|--|-----------------|---------|-------|-----------|--------|-----------|--------------|-----|
| DO NOT SCALE DRAWING REVISION      |    | REVISION           |  | MFG             |         |       |           |        |           |              |     |
|                                    |    |                    |  | Q.A             |         |       | MATERIAL: | :      | DWG NO.   |              | ۸.4 |
|                                    |    |                    |  |                 |         |       |           | DWB005 |           | A4           |     |
|                                    |    |                    |  |                 |         |       |           |        |           |              |     |
|                                    |    |                    |  |                 |         |       | WEIGHT:   |        | SCALE:    | SHEET 1 OF 1 |     |
|                                    |    |                    |  |                 |         |       |           |        |           |              |     |
|                                    |    |                    |  |                 |         |       |           |        |           |              |     |