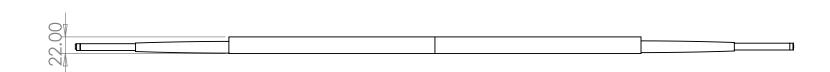

| TOLERANCES:<br>LINEAR:<br>ANGULAR: | Uw | WINDOW WIPER SISTE |  | CHK'D<br>APPV'D | N.GOULD | 04/18 |           |        | 900 BLADE |              |     |
|------------------------------------|----|--------------------|--|-----------------|---------|-------|-----------|--------|-----------|--------------|-----|
| DO NOT SCALE DRAWING REVISION      |    | REVISION           |  | MFG             |         |       |           |        |           |              |     |
|                                    |    |                    |  | Q.A             |         |       | MATERIAL: | :      | DWG NO.   |              | ۸.4 |
|                                    |    |                    |  |                 |         |       |           | DWB005 |           | A4           |     |
|                                    |    |                    |  |                 |         |       |           |        |           |              |     |
|                                    |    |                    |  |                 |         |       | WEIGHT:   |        | SCALE:    | SHEET 1 OF 1 |     |
|                                    |    |                    |  |                 |         |       |           |        |           |              |     |
|                                    |    |                    |  |                 |         |       |           |        |           |              |     |